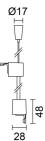

## Accessory code

PE69: Pendant mounting kit for difference in height - L=300 horizontal/vertical

**Technical description** Pendant mounting kit for difference in height L=300 with two electrified end caps, the high cap positioned horizontally and the low one vertically. Pendant cable L=2000, ceiling-mounting with millimetric adjustment system and brass component. Pass-through wiring between 2 modules with the option of electric cable millimetric adjustment via a special device.