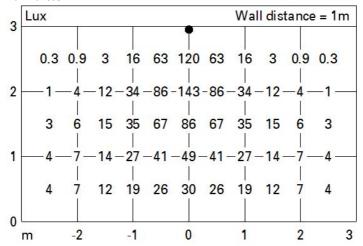

|
| W source:                        | 9.3     | Life Time LED 1:        | > 50,000h - L80 - B10 (Ta 25°C) |
| Luminous efficiency (lm/W,       | 70.8    | Lamp code:              | LED                             |
| real value):                     | value): |                         | 1                               |
| Im in emergency mode:            | -       | assembly:               |                                 |
| Total light flux at or above     | O .     | ZVEI Code:              | LED                             |
| an angle of 90° [Lm]:            |         | Number of optical       | 1                               |
| Light Output Ratio (L.O.R.) [%]: | 53      | assemblies:             |                                 |

### Polar



## Illuminances