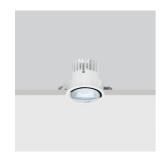

### Technical description

Recessed round wall-washer luminaire designed to use a LED lamp with C.O.B. technology. Version with rim for surface-mounting. Reflector vacuum-metallised with aluminium vapours and finished with a protective anti-scratch layer to create a vertical downward beam of light. Die-cast aluminium body and passive dissipation system. Product complete with C.O.B. LED lamp in warm white colour tone 3000K.

### Installation

Recessed using torsion springs which allow easy installation in false ceilings with thickness ranging from 1 mm to 25 mm.

| Colour                 | Weight (Kg) |
|------------------------|-------------|
| White / Aluminium (39) | 0.65        |

## Mounting

ceiling recessed