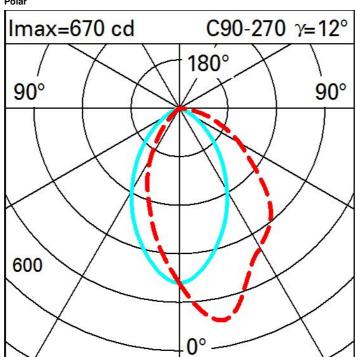

| 2                               |
| W source:                        | 9.3     | Life Time LED 1:        | > 50,000h - L80 - B10 (Ta 25°C) |
| Luminous efficiency (lm/W,       | 70.8    | Lamp code:              | LED                             |
| real value):                     | value): |                         | 1                               |
| Im in emergency mode:            | -       | assembly:               |                                 |
| Total light flux at or above     | O .     | ZVEI Code:              | LED                             |
| an angle of 90° [Lm]:            |         | Number of optical       | 1                               |
| Light Output Ratio (L.O.R.) [%]: | 53      | assemblies:             |                                 |

### Polar



## Illuminances